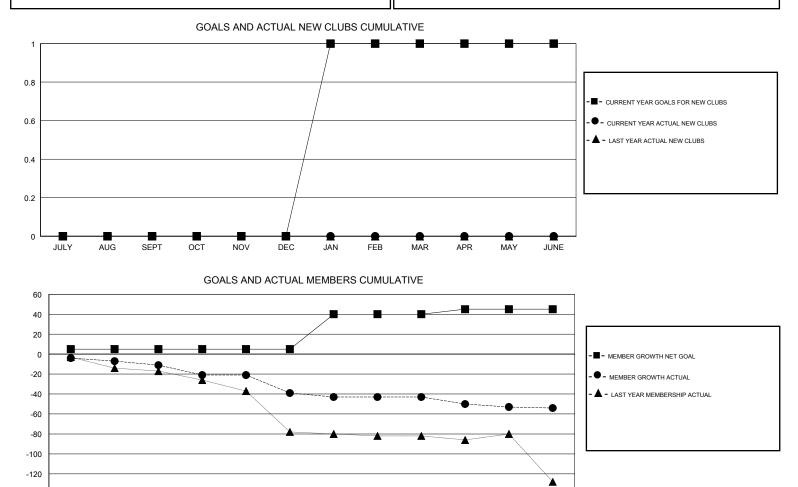

## District 9 NW

Results as of: 06/30/2019

GMT: OPEN

| LOCAT | IOW IOWA |
|-------|----------|
|       |          |

| Clubs                 |               |           |               | Members               |                           |                         |                                                    |
|-----------------------|---------------|-----------|---------------|-----------------------|---------------------------|-------------------------|----------------------------------------------------|
| RESULTS FOR 2018-2019 |               |           |               | RESULTS FOR 2018-2019 |                           |                         |                                                    |
| QUARTER               | NEW CLUB GOAL | NEW CLUBS | DROPPED CLUBS | QUARTER               | MEMBER GROWTH NET<br>GOAL | MEMBER GROWTH<br>ACTUAL | DROPPED<br>MEMBERS ACTUAL<br>(including transfers) |
| JULY/AUG/SEPT         | 0             | 0         | 2             | JULY/AUG/SEPT         | 5                         | 8                       | 18                                                 |
| OCT/NOV/DEC           | 0             | 0         | 0             | OCT/NOV/DEC           | 0                         | 29                      | 47                                                 |
| JAN/FEB/MAR           | 1             | 0         | 1             | JAN/FEB/MAR           | 35                        | 11                      | 13                                                 |
| APR/MAY/JUNE          | 0             | 0         | 0             | APR/MAY/JUNE          | 5                         | 4                       | 15                                                 |

-140 JULY AUG SEPT OCT NOV DEC JAN FEB MAR APR MAY JUNE

| 22 CLUBS OF 41 ADDED 1 OR MORE | GENDER DISTRIBUTION                      |                                                                                                                                            |  |
|--------------------------------|------------------------------------------|--------------------------------------------------------------------------------------------------------------------------------------------|--|
| NEW MEMBERS                    | MALE 644 (80.80%)<br>FEMALE 153 (19.20%) |                                                                                                                                            |  |
|                                | Women Percentage Fiscal Year Goal: 23%   |                                                                                                                                            |  |
|                                | TOTAL FAMILY UNIT MEMBERS                |                                                                                                                                            |  |
| MEMBERSHIP DATA                | FAMILY MEMBERS PAYING HALF               |                                                                                                                                            |  |
|                                |                                          |                                                                                                                                            |  |
|                                |                                          |                                                                                                                                            |  |
|                                | NEW MEMBERS                              | NEW MEMBERS MALE 644 (80.80%)   FEMALE 153 (19.20%)   Women Percentage Fiscal Year Goal: 23%   CLICK HERE FOR CUMULATIVE   MEMBERSHIP DATA |  |